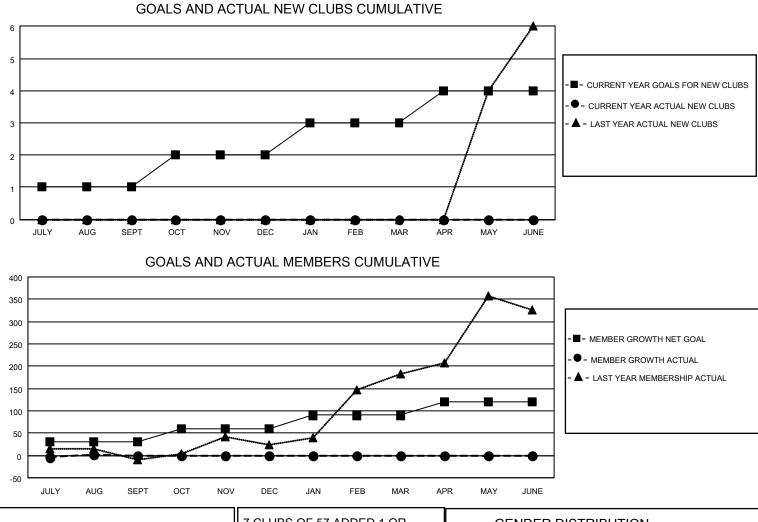

## LOCATION INDIA

District 316 J

Results as of: 8/31/2022

| Clubs                 |               |           |               | Members               |                         |                         |                                                    |
|-----------------------|---------------|-----------|---------------|-----------------------|-------------------------|-------------------------|----------------------------------------------------|
| RESULTS FOR 2022-2023 |               |           |               | RESULTS FOR 2022-2023 |                         |                         |                                                    |
| QUARTER               | NEW CLUB GOAL | NEW CLUBS | DROPPED CLUBS | QUARTER MEN           | MBER GROWTH NET<br>GOAL | MEMBER GROWTH<br>ACTUAL | DROPPED<br>MEMBERS ACTUAL<br>(including transfers) |
| JULY/AUG/SEPT         | 1             | 0         | 0             | JULY/AUG/SEPT         | 30                      | 14                      | 13                                                 |
| OCT/NOV/DEC           | 1             | 0         | 0             | OCT/NOV/DEC           | 30                      | 0                       | 0                                                  |
| JAN/FEB/MAR           | 1             | 0         | 0             | JAN/FEB/MAR           | 30                      | 0                       | 0                                                  |
| APR/MAY/JUNE          | 1             | 0         | 0             | APR/MAY/JUNE          | 30                      | 0                       | 0                                                  |